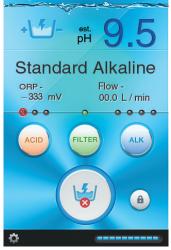

# **HD Touch Sensor Panel**

- Most user friendly 65,000 full color operating panel/screen with pH, ORP, Flow rate, Filter life and different useful settings. I Smart phone multi touch sensor screen
- IPX4 water splash proof LCD screen Touch sensitivity won't be affected even when water is on the LCD screen.
- · Multiple Language the new Royale not only comes in English language, but also German, Spanish, French, Italian, Portuguese, Polish, Czech, and Chinese, the most widely used languages in the world!

#### **Alkaline Water Button**

 4 Selections of Alkaline Water (bold)

· Low, Mid, Standard, & Strong Alkaline

#### **Filtered Water Button**

- · Filtered water selection
- · For medication
- · Baby Milk

# **Acidic Water Button**

### **Lock Button**

Lock feature makes sure that your preferred level of water is not changed. So you can enjoy your pH level all the time.