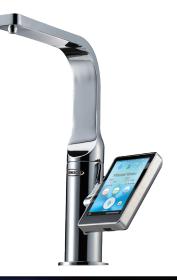

# **High Quality Stainless Steel Smart Faucet**

- · Lead Free Faucet Passed U.S. lead free regulation AB1953
- Elegant and Sleek Faucet with single outlet Chanson is the first on the market to introduce ionizer faucet with single outlet for better look and design and for durability of the faucet.