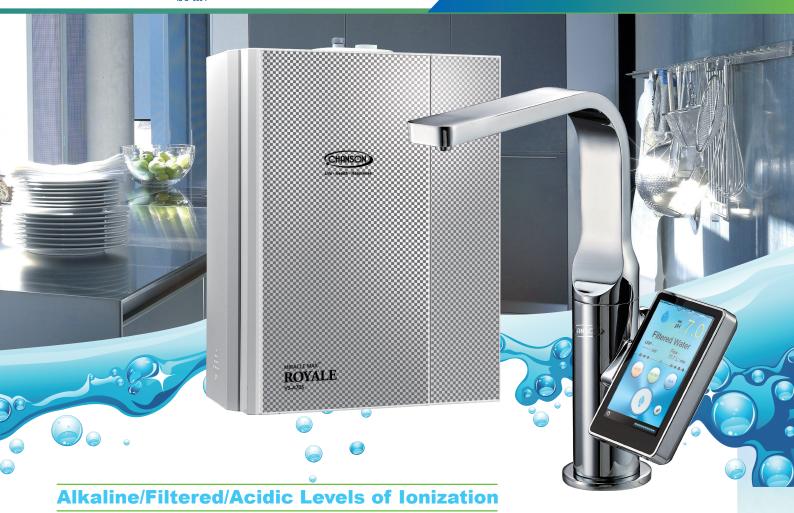

# MIRACLE MAX Royale VS-A705

Simple, Beautiful, & Easy to Use Under Counter Water Ionizer

Chanson Water is proud to present our new revolutionary under-counter metal smart digital faucet ionizer. A revolutionary new design

# **High Quality Stainless Steel Smart Faucet**

- · Lead Free Faucet Passed U.S. lead free regulation AB1953
- Elegant and Sleek Faucet with single outlet Chanson is the first on the market to introduce ionizer faucet with single outlet for better look and design and for durability of the faucet.