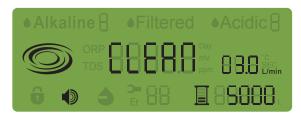

### **Multi-Functional LCD display screen:**

Select levels of alkalinity and acidity for different usages. Display pH and ORP level, flow rate, filter life, RAD cleaning, and warning codes to enhance user convenience.

#### Alkaline water level indicator

he machine uses "ALKALINE 1", "ALKALINE 2", "ALKALINE 3", and "ALKALINE 4", to indicate the currently selected alkaline water level.

#### Volume indicator

It indicates the intensity of volume.

#### Flow indicator

It indicates the filter life of the filter in the machine.

### Acidic water level indicator

The machine uses "ACIDIC 1", "ACIDIC 2", "ACIDIC 3" to indicate the currently selected acidic water level.

Water deficiency indicator It lights on when the machine cannot detect the water source. Filter life indicator It indicates the remaining filter flow.

#### Alkaline water level indicator

The machine uses "Filtered" to indicate that Filtered is selected.

#### LOCK indicator

The LOCK function is activated when the indicator light is on.

#### Error code indicator

An error code appears when a malfunction is identified.

### ORP value indicator

It indicates the ORP value corresponding to the current water quality.

Electrolyzing indicator

Electrolyzed water is produced when this symbol is in operation.