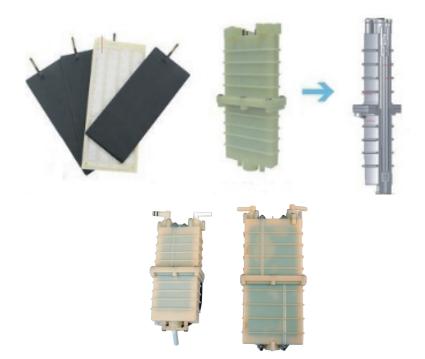

### **7 Titanium Plates-Electrodes**

Chanson Platinum/Titanium Plates use Fritting technology to ensure high levels of ionization. Each large surface area is dipped into platinum and baked in an oven over and over again to form crystals on the plates for better ionization. Chanson Pt/Ti plates have been independently lab tested at 99.9998% pure titanium. A full 364 square inches total ionization surface area that can outperform even an 11-plate ionizer. Larger plates allow for better water flow and ionization!