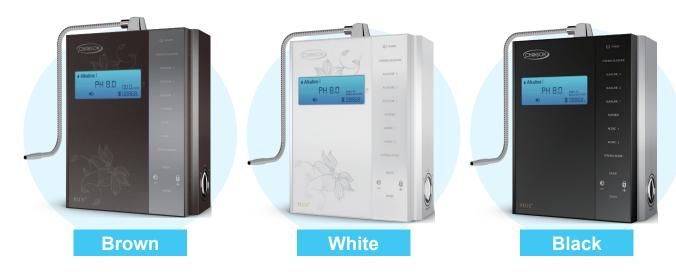

guages, and musical sounds.

## **Electro Power Level Adjustment**

Change the Power for each ionizing level -This allows users with many different types of water to receive the perfect pH and ORP levels.

## **RAD Self-cleaning System**

Radial Action De-calcification is another breakthrough utilized on the Miracle Max. The number one enemy of any ionizer is calcium build-up inside the plate cell. Many water ionizers will lose up to 30% performance in the first 3 months of use due to calcium buildup! The RAD self-clean system will come to be legendary for its superior performance, even for the hardest water.



Setting to adjust cleaning every 10 ~ 60 L



After using Acidic 3, automatic cleaning using filtered water to void drinking strong acidic water

# **Different Colors Available**