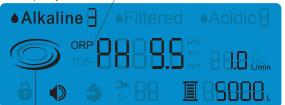

### **Multi-Functional LCD display screen:**

Select levels of alkalinity and acidity for different usages. Display pH and ORP level, flow rate, filter life, RAD cleaning, and warning codes to enhance user convenience.

#### Alkaline water level indicator

he machine uses "ALKALINE 1", "ALKALINE 2", "ALKALINE 3", and "ALKALINE 4", to indicate the currently selected alkaline water level.

#### Volume indicator

It indicates the intensity of volume.

#### Flow indicator

It indicates the filter life of the filter in the machine.

### Acidic water level indicator

The machine uses "ACIDIC 1", "ACIDIC 2", "ACIDIC 3" to indicate the currently selected acidic water level.

Water deficiency indicator It lights on when the machine cannot detect the water source. Filter life indicator It indicates the remaining filter flow.

#### Alkaline water level indicator

The machine uses "Filtered" to indicate that Filtered is selected.

#### LOCK indicator

The LOCK function is activated when the indicator light is on.

#### Error code indicator

An error code appears when a malfunction is identified.

### ORP value indicator

It indicates the ORP value corresponding to the current water quality.

Electrolyzing indicator

Electrolyzed water is produced when this symbol is in operation.