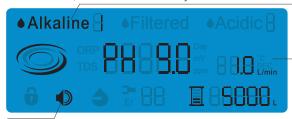

### **Multi-Functional LCD display screen:**

Select levels of alkalinity and acidity for different usages. Display pH and ORP level, flow rate, filter life, RAD cleaning, and warning codes to enhance user convenience.

#### Alkaline water level indicator

he machine uses "ALKALINE 1", "ALKALINE 2", "ALKALINE 3", and "ALKALINE 4", to indicate the currently selected alkaline water level.

#### Volume indicator

It indicates the intensity of volume.

#### Flow indicator

It indicates the filter life of the filter in the machine.

#### LOCK indicator

The LOCK function is activated when the indicator light is on.

#### Error code indicator

An error code appears when a malfunction is identified.

### ORP value indicator

It indicates the ORP value corresponding to the current water quality.

Electrolyzing indicator

Electrolyzed water is produced when this symbol is in operation.