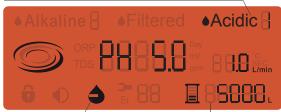

### **Multi-Functional LCD display screen:**

Select levels of alkalinity and acidity for different usages. Display pH and ORP level, flow rate, filter life, RAD cleaning, and warning codes to enhance user convenience.

### Acidic water level indicator

The machine uses "ACIDIC 1", "ACIDIC 2", "ACIDIC 3" to indicate the currently selected acidic water level.

Water deficiency indicator It lights on when the machine cannot detect the water source. Filter life indicator It indicates the remaining filter flow.

#### LOCK indicator

The LOCK function is activated when the indicator light is on.

#### Error code indicator

An error code appears when a malfunction is identified.

### ORP value indicator

It indicates the ORP value corresponding to the current water quality.

Electrolyzing indicator

Electrolyzed water is produced when this symbol is in operation.