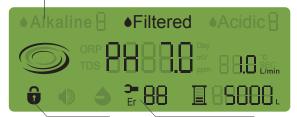

### **Multi-Functional LCD display screen:**

Select levels of alkalinity and acidity for different usages. Display pH and ORP level, flow rate, filter life, RAD cleaning, and warning codes to enhance user convenience.

#### Alkaline water level indicator

The machine uses "Filtered" to indicate that Filtered is selected.

#### LOCK indicator

The LOCK function is activated when the indicator light is on.

#### Error code indicator

An error code appears when a malfunction is identified.