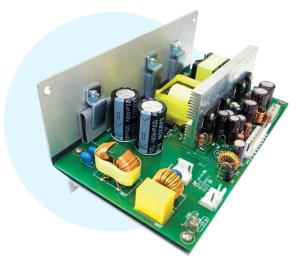

# **New Generation SMPS Power Supply**

SMPS is known for its lightweight and wide range use of electrical voltage 100V to 240V. It applies stable electric power to maximize ionizing values, and to avoid issues such as overheating, noise and loss of power.