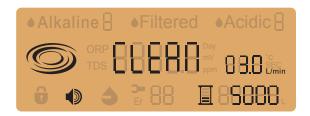

### **Multi-Functional LCD display screen:**

Select levels of alkalinity and acidity for different usages. Display pH and ORP level, flow rate, filter life, RAD cleaning, and warning codes to enhance user convenience.

#### Alkaline water level indicator

he machine uses "ALKALINE 1", "ALKALINE 2", "ALKALINE 3", and "ALKALINE 4", to indicate the currently selected alkaline water level.

#### Volume indicator

It indicates the intensity of volume.

#### Flow indicator

It indicates the filter life of the filter in the machine.

### Acidic water level indicator

The machine uses "ACIDIC 1", "ACIDIC 2", "ACIDIC 3" to indicate the currently selected acidic water level.

Water deficiency indicator It lights on when the machine cannot detect the water source. Filter life indicator It indicates the remaining filter flow.

#### Alkaline water level indicator

The machine uses "Filtered" to indicate that Filtered is selected.

#### LOCK indicator

The LOCK function is activated when the indicator light is on.

#### Error code indicator

An error code appears when a malfunction is identified.

### ORP value indicator

It indicates the ORP value corresponding to the current water quality.

Electrolyzing indicator

Electrolyzed water is produced when this symbol is in operation.